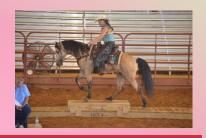

Pictures From the June 28<sup>th</sup> Mississippi State Championships Extreme Cowboy Race held in Pontotoc, MS

(Thanks to Jr. Adams, Serenity Ranch Photography, for the great photos!)

**Dustin Archie** 