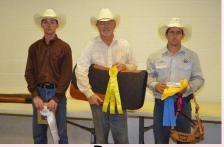

Pictures From the June 28<sup>th</sup> Mississippi State Championships Extreme Cowboy Race held in Pontotoc, MS

(Thanks to Jr. Adams, Serenity Ranch Photography, for the great photos!)

**Dustin Archie** 