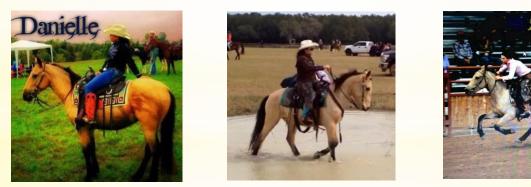

### Danielle Cain

Danielle adopted The Buckskin Lady (call name Rio), a 3 year old mustang filly, from the east Douglas HMA in Colorado.

She successfully competed with her in the mustang million 2013. They also qualified for the EXCA world finals when Rio was only 130 days out of the wild. Rio was extremely difficult to work with as at some point in her life she learned to attack anything that was scary to her, even people. It took many long hours, sometimes 6 -8 a day to get Rio ready for the million. But with time and hard work she came around. She is now the horse that comes in from the pasture by calling her name, and tries her heart out for Danielle.

Together they compete in EXCA, ACTHA, and local obstacle challenges, as well as team sorting and penning. They are taking reining and western dressage lessons and are learning together.

Danielle lives in Elkmont, Alabama, with her husband and four children. She works with many horses and mules but Rio has become her favorite. Danielle works for the radio show "All About Horses" doing sales.

Danielle's goals for the year are to compete in the Alabama mustang makeover, to qualify for EXCA world finals, to advance in her reining lessons and to enter in a western dressage show. She also wants to learn to trim her own horses and learn equine Massage therapy.