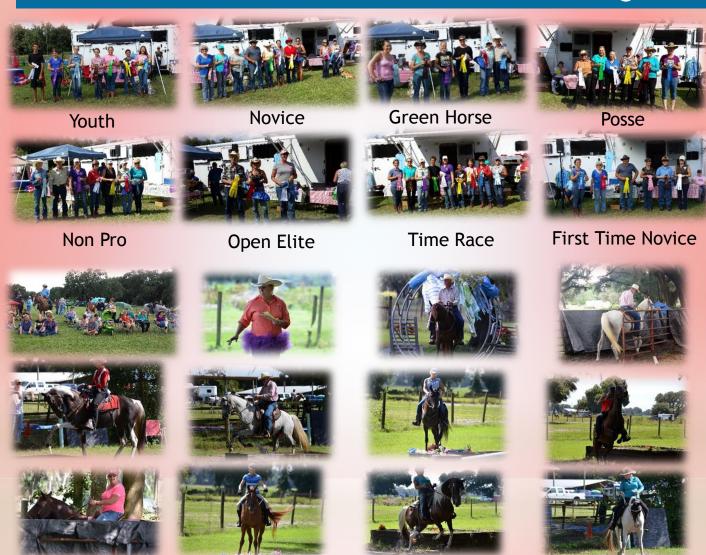

## September 13<sup>th</sup> Obstacle Challenge

With 85 entries in the obstacle challenge and an additional 20 staying for the Extreme Cowboy Race, the September 13<sup>th</sup> event held at Darby Oaks Stables in Bushnell, FL was a success!

Congratulations to all the winners (see results on the next page). Also, special thanks to all the judges and volunteers that made the day go so smoothly and fast! Aside from the heat, which wasn't too bad under the trees, Mother Nature provided some great weather for the event.