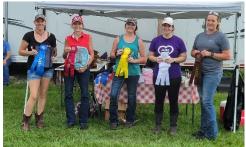

## PICTURES FROM THE SEPTEMBER 10, 2022 OBSTACLE CHALLENGE AT DARBY OAKS STABLES, BUSHNELL, FL

Green Horse

Youth

Novice

Intermediate

**Open Elite** 

Obstacle Challenge High Point Winners