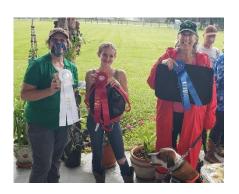

# PICTURES FROM THE SOCA SOUTHEASTERN REGIONAL CHAMPIONSHIP EXTREME COWBOY RACE, GAFFNEY, SC

Judge Josh Rushing

Young Guns

**Novice** 

Green Horse

Non Pro

Youth

Intermediate