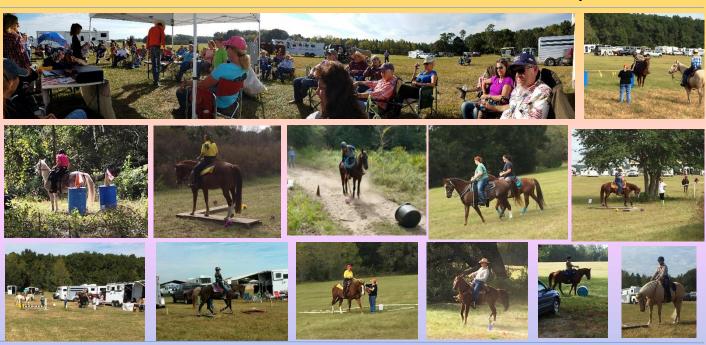

## 2017 Events

The SOCA Obstacle Challenge

Championships were held at the Florida Horse Park in Ocala, FL on November 12<sup>th</sup>. Seventy entries made their way through a tough course to vie for high point buckles and other prizes.

Thanks to all of our judges and volunteers that make these events happen – You are all the best and we appreciate you so much! As we keep saying – **TEAM SOCA ROCKS!** 

Congratulations to all the winners. Results are in this newsletter and on the website.

### Southern Obstacle Challenge Association P.O. Box 1479, Bushnell, FL 33513

352-217-2448 southernobstaclechallenges@gmail.com

Where you and your horse can have fun!

Pictures from the 11/12/16 Obstacle Challenge Championships Florida Horse Park, Ocala, FL