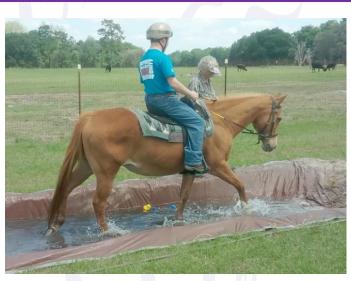

# **SOCA News**

Danny Hochadel and Cash-N-Amber are pictured crossing the water ditch.

Reprinted from the Sumter Shopper.

### **Trail Course Learning Challenge**

Legend Farms hosted their first "Trail Course Learning Challenge" on Saturday, April 14th. Instructor was Kathy Beville. Kathy is a certified judge for the Southern Obstacle Challenge Association. She is also a Class A Volunteer and Coach for Sumter County Special Olympics Equestrian Team.

The course is made up of 20 challenging obstacles. The newest obstacle is a 24 foot by 8 foot water ditch 2 foot deep with 24 rubber ducks floating with the current. Six riders and a cart driver enjoyed the two hour session.