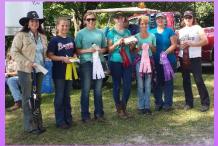

The April 23rd Obstacle Challenge was held at McCulley Farms in Jasper, FL. This new venue brought several new faces from North Florida and South Georgia - We welcome you all. Thanks to our hosts, judges, volunteers and competitors that made this a successful event. Team SOCA is second to none!