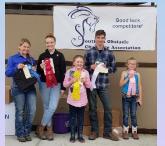

## PICTURES FROM THE JANUARY 12, 2019 FLORIDA STATE CHAMPIONSHIP EXTREME COWBOY RACE

Novice

Green Horse

Non Pro

Youth

Intermediate

**Ride Smart** 

Pro