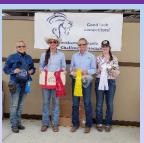

## PICTURES FROM THE JANUARY 12, 2019 FLORIDA STATE CHAMPIONSHIP EXTREME COWBOY RACE

Novice

Green Horse

Non Pro

Youth

Intermediate

**Ride Smart** 

Pro