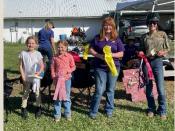

# PICTURES FROM THE NOVEMBER 16, 2024 OBSTACLE CHALLENGE AT DARBY OAKS STABLES, BUSHNELL, FL

**Green Horse** 

Youth

**Open Elite** 

**Novice** 

**Intermediate** 

Youth

Obstacle
Challenge High
Point Winners

ntermediate

Novice

Open Elite

Southern Obstacle Challenge Association P.O. Box 1479, Bushnell, FL 33513 s 352-217-2448

southernobstaclechallenges@gmail.com

www.southernobstaclechallenges.com