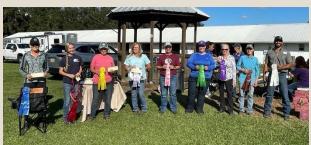

# PICTURES FROM THE NOVEMBER 16, 2024 OBSTACLE CHALLENGE AT DARBY OAKS STABLES, BUSHNELL, FL

**Green Horse** 

Youth

**Open Elite** 

**Novice** 

**Intermediate** 

Youth

Obstacle
Challenge High
Point Winners