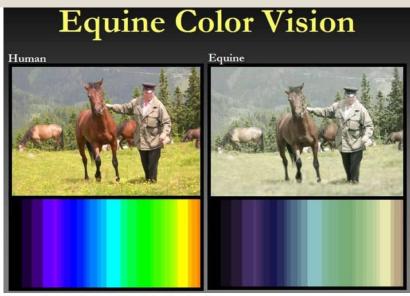

So, the next time you watch a horse in action, remember—they're not just strong and graceful; they're also smarter than we ever gave them credit for.

Have you ever wondered what the world looks like to your horse? Thanks to research, riders are now able to understand how their horse sees. You might be excited to know that they actually do see color. While their vision isn't like ours, they do experience more than just black and white.

What Colors Can They See?

Your horse is able to experience blues and yellows. Unfortunately, they do not get to see vibrant colors like red and orange. Because horses have two types of cone cells in their eyes, they have what is called dichromatic color vision.

In comparison, humans and primates have three types of cone cells. This gives us trichromatic color vision. Normal humans can see red, blue, green, and yellow. We also see a wide spectrum of intermediate hues between the primary colors. It's unlikely your horse sees any intermediate colors.

Photo by: Dr. Andy Matthews (River Valley Veterinary)