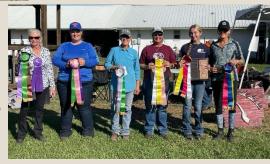

# PICTURES FROM THE NOVEMBER 16, 2024 OBSTACLE CHALLENGE AT DARBY OAKS STABLES, BUSHNELL, FL

**Green Horse** 

Youth

**Open Elite** 

**Novice** 

**Intermediate** 

Youth

Obstacle
Challenge High
Point Winners