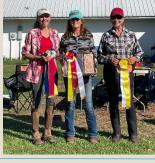

# PICTURES FROM THE NOVEMBER 16, 2024 OBSTACLE CHALLENGE AT DARBY OAKS STABLES, BUSHNELL, FL

**Green Horse** 

Youth

**Open Elite** 

**Novice** 

**Intermediate** 

Youth

Obstacle
Challenge High
Point Winners