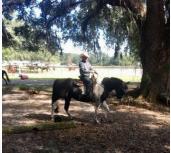

## **November Schooling Day**

The final SOCA event for 2018 was a schooling day held November 24<sup>th</sup> at Darby Oaks Stables in Bushnell, FL. Over 40 riders showed up to sharpen their skills in preparation for the new show season.

# November Schooling Day at Darby Oaks Stables! Thanks to everyone who came out to ride with us!

Life Data
LABS, INC.
An SOS SENIZOM Certified Company

12290 Hwy 72
P.O. Box 349
Cherokee, Al. 35616

Where you and your horse can have fun!