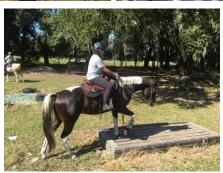

## **November Schooling Day**

The final SOCA event for 2018 was a schooling day held November 24<sup>th</sup> at Darby Oaks Stables in Bushnell, FL. Over 40 riders showed up to sharpen their skills in preparation for the new show season.

# November Schooling Day at Darby Oaks Stables! Thanks to everyone who came out to ride with us!

Life Data
LABS, INC.
An SOS SENIZOM Certified Company

12290 Hwy 72
P.O. Box 349
Cherokee, Al. 35616

Where you and your horse can have fun!