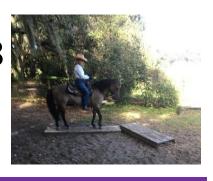

## **November Schooling Day**

The final SOCA event for 2018 was a schooling day held November 24<sup>th</sup> at Darby Oaks Stables in Bushnell, FL. Over 40 riders showed up to sharpen their skills in preparation for the new show season.

# November Schooling Day at Darby Oaks Stables! Thanks to everyone who came out to ride with us!

Life Data
LABS, INC.
An SOS SENIZOM Certified Company

12290 Hwy 72
P.O. Box 349
Cherokee, Al. 35616

Where you and your horse can have fun!