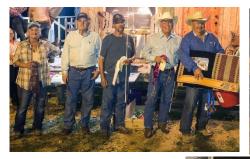

# PICTURES FROM THE JULY 4, 2020 ALABAMA STATE CHAMPIONSHIP EXTREME COWBOY RACE

Young Guns

Novice

Green Horse

Youth

Non Pro

Intermediate

Pro