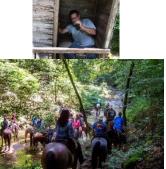

#### We're Back!

The July SOCA events were great. We started out July 4th weekend with an amazing trail ride through the mountains in Hodges, Alabama, followed by an awesome Extreme Cowboy Race. Thanks to the Vaudry Edge and David Archie families for all they do to put on these events. Everyone had a great time! Be sure to look at the pictures!

## PICTURES FROM THE JULY 11th SCHOOLING DAY IN BUSHNELL, FL

Southern Obstacle Challenge Association P.O. Box 1479, Bushnell, FL 33513