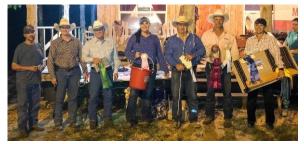

# PICTURES FROM THE JULY 4, 2020 ALABAMA STATE CHAMPIONSHIP EXTREME COWBOY RACE

Young Guns

Novice

Green Horse

Youth

Non Pro

Intermediate

Pro