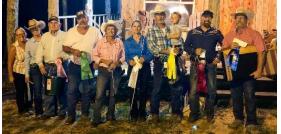

# PICTURES FROM THE JULY 4, 2020 ALABAMA STATE CHAMPIONSHIP EXTREME COWBOY RACE

Young Guns

Novice

Green Horse

Youth

Non Pro

Intermediate

Pro