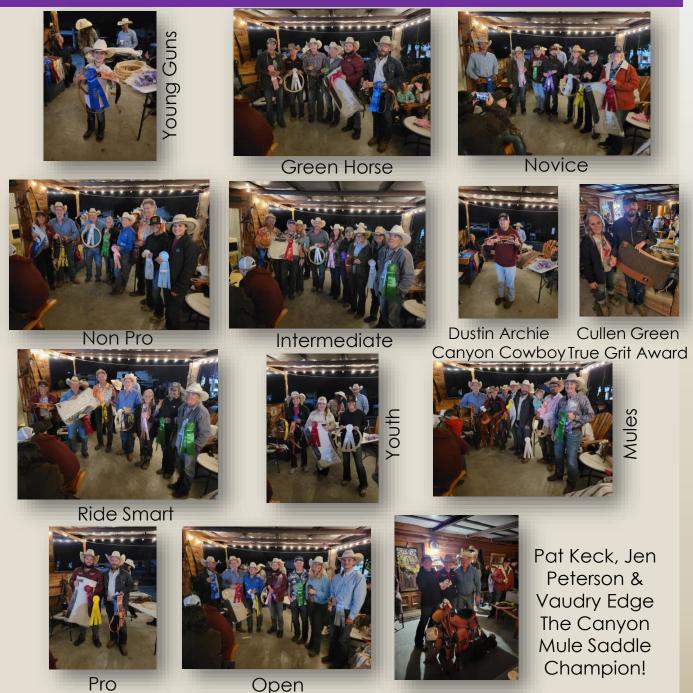

### PICTURES FROM THE MAY 3, 2025 ALABAMA STATE CHAMPIONSHIP EXTREME COWBOY RACE IN HODGES, AL

Southern Obstacle Challenge Association 352-217-2448 P.O. Box 1479, Bushnell, FL 33513 southernobstaclechallenges@gmail.com